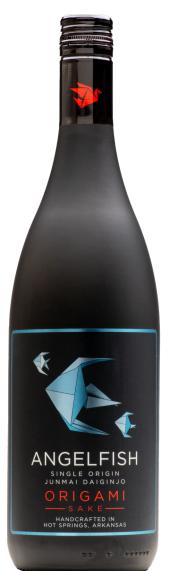

ANGELFISH Junmai Daiginjo

### **ANGELFISH**

Brewed with 40% polished single origin Isbell Farms Yamada Nishiki rice, Angelfish is an authentic Junmai Daiginjo.

#### **TASTING NOTES**

Notes of honeydew, pear, figs, and honeysuckle. Surprisingly light on the palate with a precise and balanced finish.

## **PAIRINGS**

Pair with braised eel, steak tartar, and caprese salad.

#### **BREWERY**

Located in Hot Springs, Arkansas, Origami Sake is nestled amidst the Ouachita Mountains, sourcing its famous mineral water.

The brewery is located within miles of our grower in the heartland of U.S. rice country.

Using 100% Arkansas-grown rice varieties selected for quality and character, every bottle of Origami Sake reflects our commitment to sustainability from farm to bottle.

Origami Sake is proud to be brewing a 100% Arkansas-made product and is determined to lead the rediscovery of sake in America. They believe that being based in a small state is no hindrance and that their passion and commitment to quality will make Origami Sake a compelling choice for customers.

# **SPECIFICATIONS**

| CLASSIFICATION      | JUNMAI          |
|---------------------|-----------------|
| STYLE               | JUNMAI DAIGINJO |
| ABV                 | 15.5%           |
| RICE SOURCE         | ISBELL FARMS    |
| KOJI RICE           | YAMADA NISHIKI  |
| KOJI RICE POLISHING | 40%             |
| KOJI KIN            | HI-G/HIKAMI     |
| KAKEMAI RICE        | YAMADA NISHIKI  |
| KAKEMAI POLISHING   | 40%             |
| YEAST               | AK24            |
| SMV                 | -14             |
| ACIDITY             | 2.3             |
| AMINO ACIDS         | 0.9             |
| WATER PROFILE       | SOFT - PH 7.2   |
| SERVING TEMP        | CHILLED         |
| UPC                 |                 |