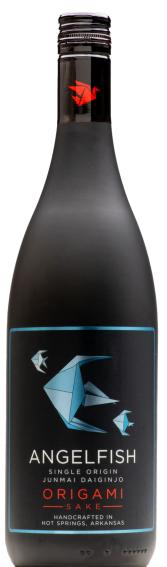

ANGELFISH Junmai Daiginjo

# ANGELFISH

Brewed with 40% polished single origin Isbell Farms Yamada Nishiki rice, Angelfish is an authentic Junmai Daiginjo.

#### **TASTING NOTES**

Notes of honeydew, pear, figs, and honeysuckle. Surprisingly light on the palate with a precise and balanced finish.

### **PAIRINGS**

Pair with braised eel, steak tartar, and caprese salad.