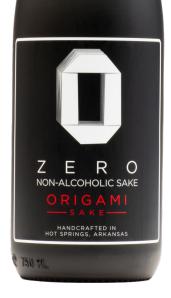

ZERO Non-Alcoholic Sake

## ZERO

Zero is non-alcoholic sake made with traditional methods. It's all of the same ingredients minus the alcohol-producing yeast, making it an ideal option for those seeking a naturally sweet, nonalcoholic alternative to traditional sake. Zero boasts a delightful sweetness complimented with deep umami.

## **TASTING NOTES**

Notes of ripe apple and savory chestnuts balanced with refreshing acidity

Non-Alcoholic Sake is suitable for all ages and those avoiding alcohol consumption. It offers digestive benefits due to the presence of active enzymes, which can aid in nutrient absorption. The low-calorie content and absence of added sugars also make it a healthy alternative to sugary drinks.