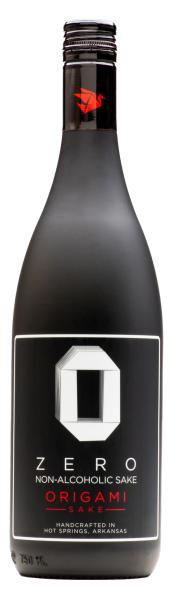

ZERO Non-Alcoholic Sake

### **ZERO**

Zero is non-alcoholic sake made with traditional methods. It's all of the same ingredients minus the alcohol-producing yeast, making it an ideal option for those seeking a naturally sweet, non-alcoholic alternative to traditional sake. Zero boasts a delightful sweetness complimented with deep umami.

# **TASTING NOTES**

Notes of ripe apple and savory chestnuts balanced with refreshing acidity

Non-Alcoholic Sake offers digestive benefits due to the presence of active enzymes, which can aid in nutrient absorption. The low-calorie content and absence of added sugars also make it a healthy alternative to sugary drinks.