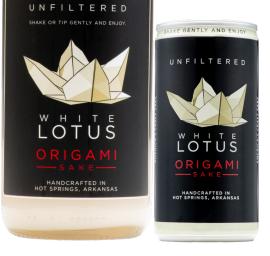

WHITE LOTUS Nigori

## WHITE LOTUS

Silky-smooth, White Lotus is simultaneously the most dynamic, drinkable, and versatile nigori (hazy)-style sake on the market – period. Its profile adapts to the flavors, feelings and temperatures of every season.