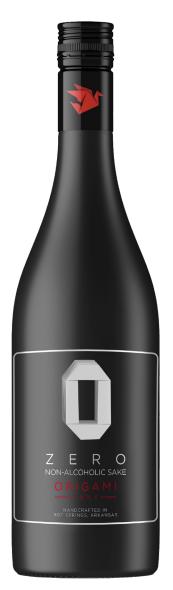

ZERO Non-Alcoholic Sake

### **ZERO**

Zero is sake non-alcoholic sake made with traditional methods. It's all of the same ingredients minus the alcohol-producing yeast, making it an ideal option for those seeking a naturally sweet, non-alcoholic alternative to traditional sake. Zero boasts a delightful sweetness complimented with deep umami.

# **TASTING NOTES**

Notes of ripe apple and savory chestnuts balanced with refreshing acidity

Non-Alcoholic Sake is suitable for all ages and those avoiding alcohol consumption. It offers digestive benefits due to the presence of active enzymes, which can aid in nutrient absorption. The low-calorie content and absence of added sugars also make it a healthy alternative to sugary drinks.