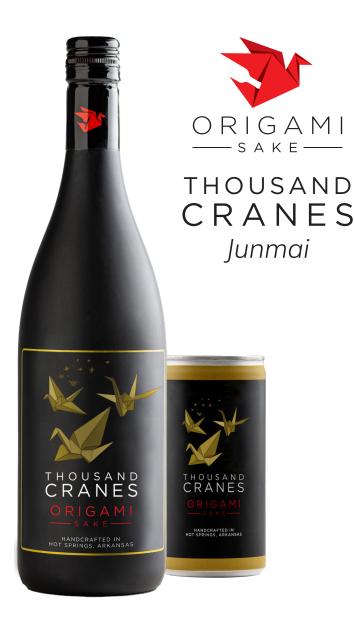

### **THOUSAND CRANES**

Thousand Cranes, a traditional symbol of good luck, is our most versatile food-pairing sake that is equally enjoyable on its own. The combination of Arkansas-grown rice and Hot Springs' famous mineral water creates the perfect backdrop for our flagship style.

# **TASTING NOTES**

Ripe cantaloupe, honeydew, and pear notes with a subtle umami backbone. Slightly higher acidity finishes crisp and refreshing.

#### **PAIRINGS**

Pair with Gouda, smoked salmon, smash burgers and ramen.